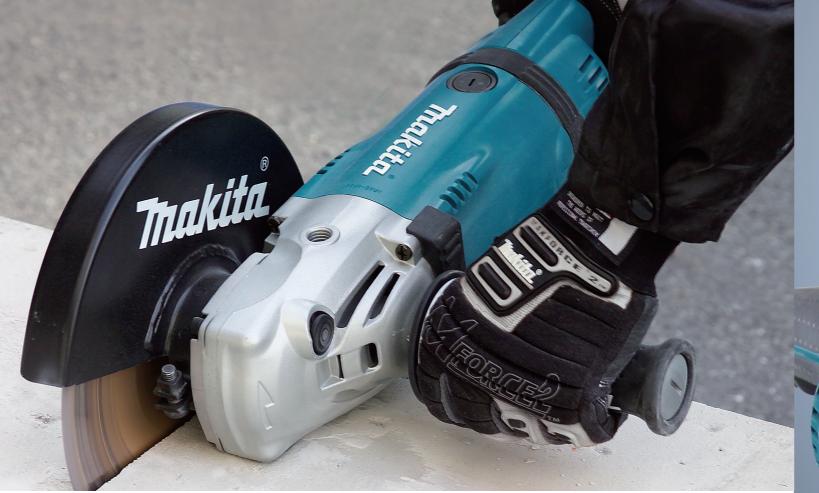

# Outstanding Durability

### **Outstanding Durability**

/// Heavy Duty Motor

180mm (7") GA7030/ S 2,400W 230mm (9") GA9030/ S 2,400W

GA7040/S 2,600W GA9040/S 2,600W

///Vibration Absorbing Side Grip (option)