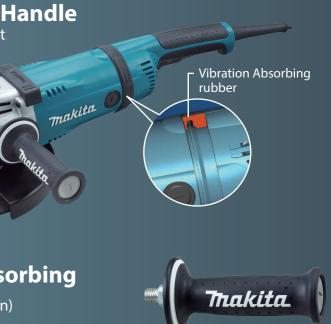

### **Option**

**Anti Vibration** Part No. 194290-6 **AVT Grip** 

Guard Part No. 194044-1

**Dust Covers** Part No. 194289-1 Protect motor from metal dust.

| Angle Grinder GA7030/                                                                                 | S/ GA7040/ S 180mm                                | n (7") <b>/ GA9030/ S/</b> | GA9040/ S 230mm (9")                              | 204 ///                                           |
|-------------------------------------------------------------------------------------------------------|---------------------------------------------------|----------------------------|---------------------------------------------------|---------------------------------------------------|
| Double Insulation<br>Soft Start<br>(GA70305/ GA70405/ GA90305/ GA90405)<br>Torque Limiter<br>(GA7030) |                                                   |                            |                                                   |                                                   |
|                                                                                                       | GA7030/ GA70305                                   | GA7040/ GA7040S            | GA9030/GA90305                                    | GA9040/ GA9040S                                   |
| Continuous rating Input                                                                               | 2,400W                                            | 2,600W                     | 2,400W                                            | 2,600W                                            |
| Capacity (Depressed center wheel)                                                                     | 180mm (7")                                        |                            | 230mm (9")                                        |                                                   |
| Hole dia.                                                                                             | 22.23mm (7/8")                                    |                            | 22.23mm (7/8")                                    |                                                   |
| No load speed                                                                                         | 8,500rpm                                          |                            | 6,600rpm                                          |                                                   |
| Dimensions (L x W x H)                                                                                | 511mm x 200mm x 140mm (20-1/8" x 7-7/8" x 5-1/2") |                            | 511mm x 249mm x 140mm (20-1/8" x 9-3/4" x 5-1/2") |                                                   |
| Net weight*                                                                                           | 6.0kg (11.2lbs)                                   | 6.4kg (14.0lbs)            | 6.3kg (13.9lbs)                                   | 6.6kg (14.6lbs) GA9040<br>6.7kg (14.8lbs) GA9040S |
| Power supply cord                                                                                     | 2.5m (8.2ft)                                      |                            | 2.5m (8.2ft)                                      |                                                   |
|                                                                                                       |                                                   |                            |                                                   |                                                   |