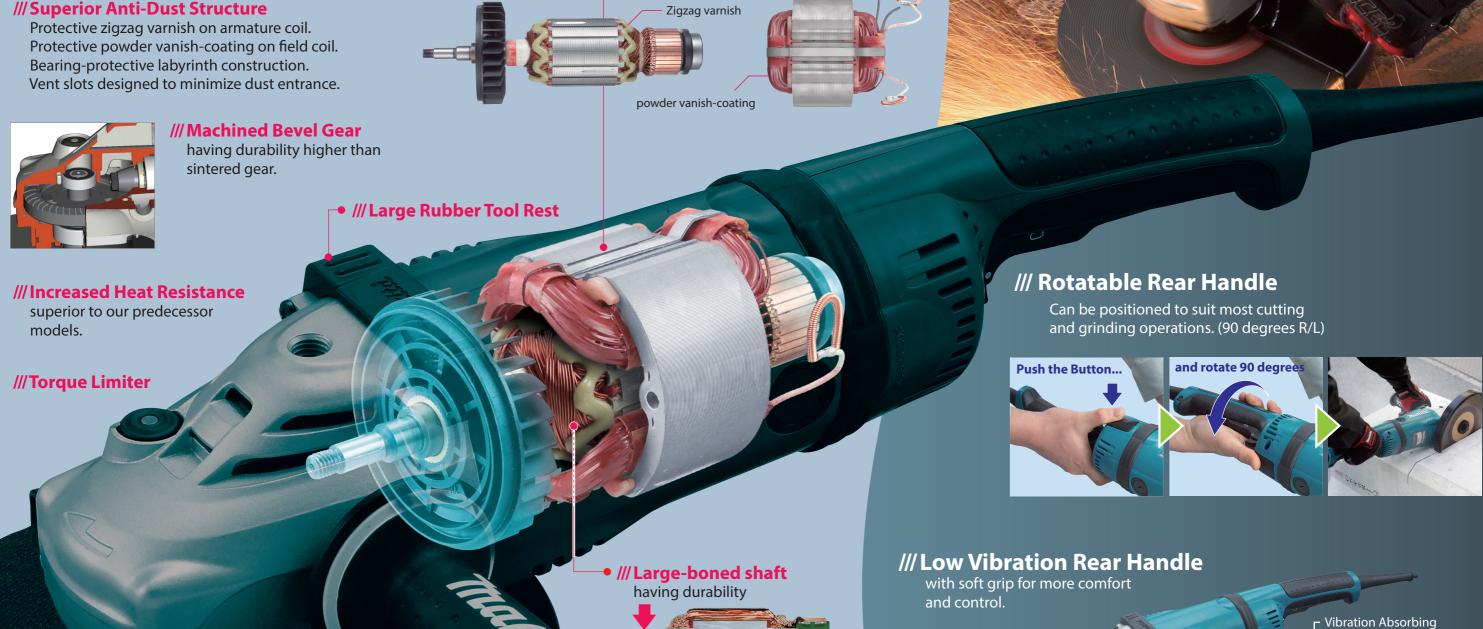

# Outstanding Durability

## The Inside of the Creature Is...

### **Outstanding Durability**

/// Heavy Duty Motor

180mm (7") GA7030/ S 2,400W 230mm (9") GA9030/ S 2,400W

GA7040/S 2,600W GA9040/S 2,600W

///Vibration Absorbing Side Grip (option)