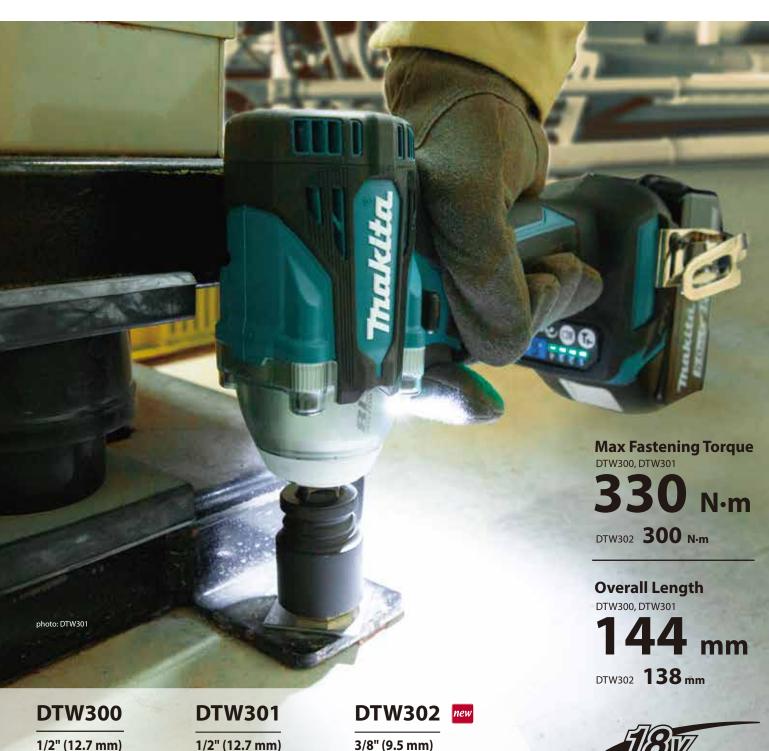

# Cordless Impact Wrench DTW300 / DTW301 1/2" (12.7 mm) DTW302 3/8" (9.5 mm)

### **High Torque**

**Max Fastening Torque** 

 $330/300\,\mathrm{N}\cdot\mathrm{m}$ 

(DTW300, DTW301)

DTW302