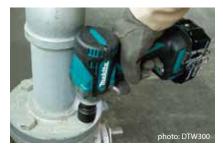

# Cordless Impact Wrench DTW300 / DTW301 1/2" (12.7 mm) DTW302 3/8" (9.5 mm)

### **High Torque**

**Max Fastening Torque** 

 $330/300\,\mathrm{N}\cdot\mathrm{m}$ 

(DTW300, DTW301)

DTW302