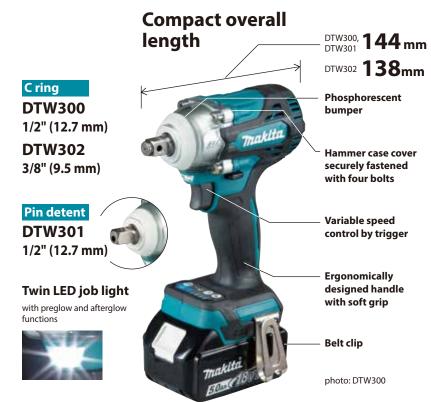

# Cordless Impact Wrench DTW300 / DTW301 1/2" (12.7 mm) DTW302 3/8" (9.5 mm)

## Lightweight and easy to handle

1/2" (12.7 mm) **C** ring

Pin detent

3/8" (9.5 mm) C ring

### **High Torque**

**Max Fastening Torque** 

 $330/300\,\mathrm{N}\cdot\mathrm{m}$ 

(DTW300, DTW301)

DTW302