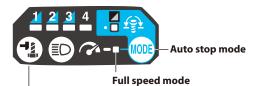

### Changing the application mode

This tool employs several easy-to-use application modes for driving bolts with good control.

| 18V                  | DC18RC<br>DC18RD  | DC18SD  |
|----------------------|-------------------|---------|
| BL1815N<br>1.5Ah     | 15 min            | 30 min  |
| BL1820B<br>2.0Ah     | 24 min            | 45 min  |
| <b>BL1830B</b> 3.0Ah | <b>22</b> min     | 60 min  |
| BL1840B<br>4.0Ah     | 36 <sub>min</sub> | 90 min  |
| BL1850B<br>5.0Ah     | 45 min            | 110 min |
| BL1860B<br>6.0Ah     | 55 min            | 130 min |