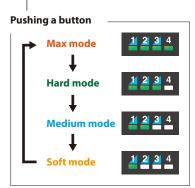

### Changing the application mode

This tool employs several easy-to-use application modes for driving bolts with good control.

| 18V                  | DC18RC<br>DC18RD  | DC18SD  |
|----------------------|-------------------|---------|
| BL1815N<br>1.5Ah     | 15 min            | 30 min  |
| BL1820B<br>2.0Ah     | 24 min            | 45 min  |
| <b>BL1830B</b> 3.0Ah | <b>22</b> min     | 60 min  |
| BL1840B<br>4.0Ah     | 36 <sub>min</sub> | 90 min  |
| BL1850B<br>5.0Ah     | 45 min            | 110 min |
| BL1860B<br>6.0Ah     | 55 min            | 130 min |