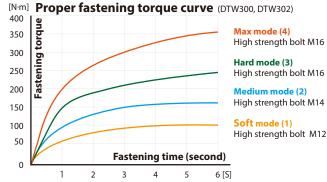

### **High Torque**

**Max Fastening Torque** 

 $330/300\,\mathrm{N}\cdot\mathrm{m}$ 

(DTW300, DTW301)

DTW302